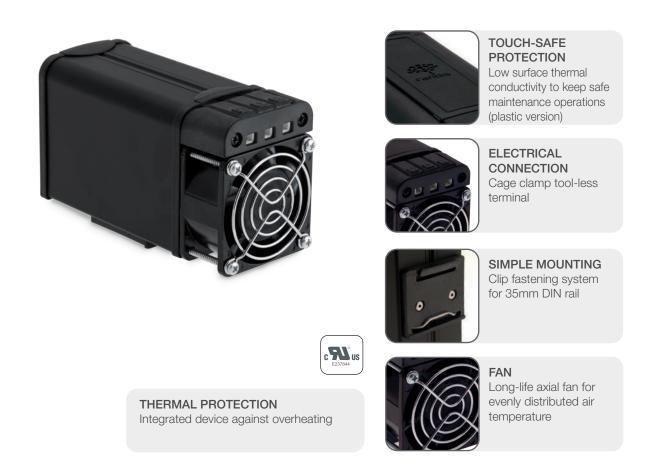

## **H SERIES** | HEATERS WITH FAN

Heaters with integrated axial fan regulate the relative humidity of the air and evenly distribute the heat generated inside the panel to prevent condensation. They are available with metal or touch-safe plastic cover and can be connected with a quick plug-in terminal block.